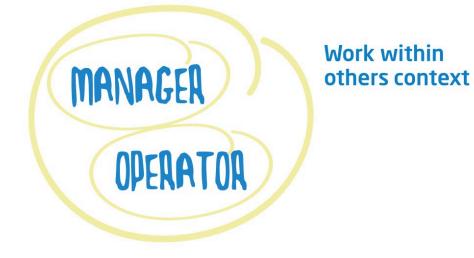

#### **Conscious Practice**

- Decide what you want to do differently. Set up experiments.
- Raise your awareness:
  - Which 'energy' do you use most?
  - How often you're in Leader / Manager / Operator mode
  - How much time you spend being 'purposeful
- As for feedback from 3-5 people (at least 1 from outside work)
  - What am I like at my best?
  - What's the impact on you?
  - What am I like when I'm not?
  - What's the impact on you?