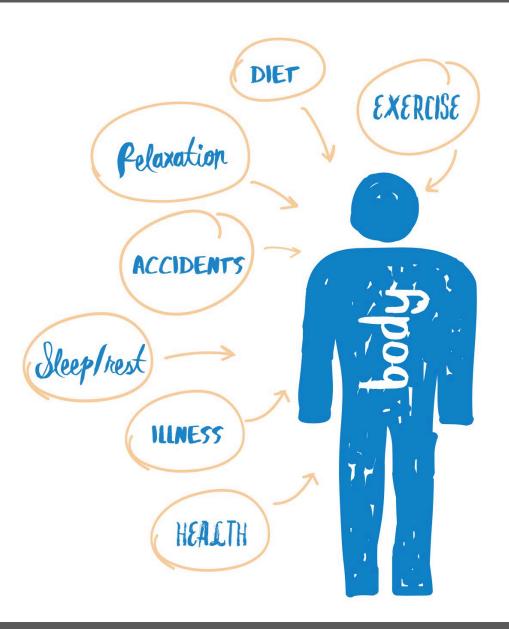

#### **1. Leading Myself – Raising Awareness**

- What kind of leader am I? What are my strengths?
- Where do I spend my time? How purposeful am I?
- Where am I heading? How will we get there?
- What will working in my team feel like?