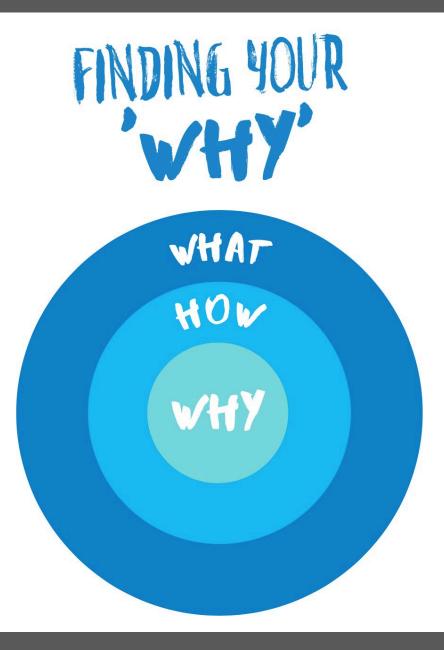

## Finding your 'Why'

- Why do I do what I do?
- What drives me? What is my purpose?
- What excites me about my role?
- What gives me energy?
- What has happened when I've had a great day?