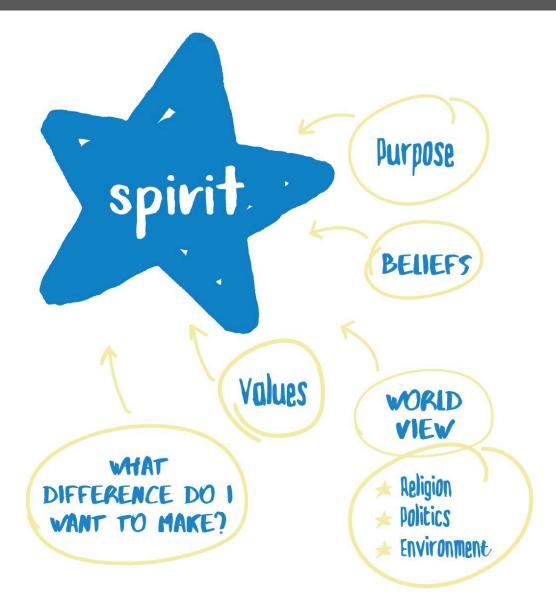

#### **1. Leading Myself – Raising Awareness**

- What kind of leader am I? What are my strengths?
- Where do I spend my time? How purposeful am I?
- Where am I heading? How will we get there?
- What will working in my team feel like?