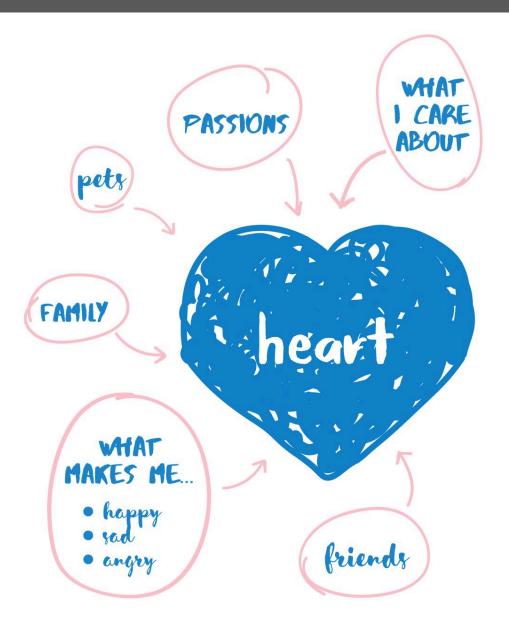

#### **1. Leading Myself – Raising Awareness**

- What kind of leader am I? What are my strengths?
- Where do I spend my time? How purposeful am I?
- Where am I heading? How will we get there?
- What will working in my team feel like?