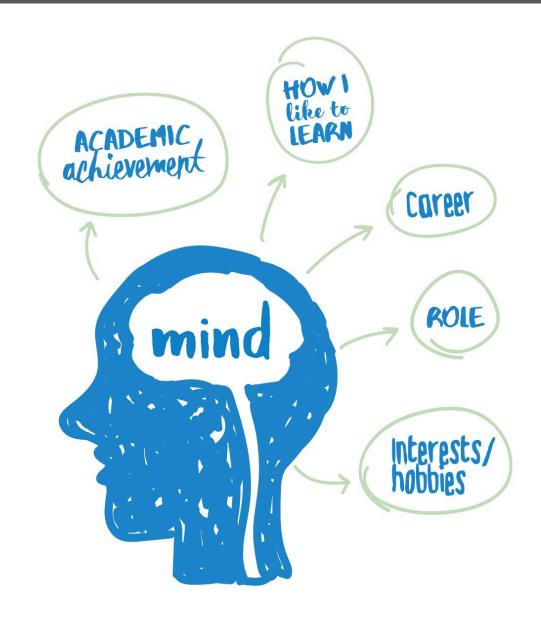

#### **1. Leading Myself – Raising Awareness**

- What kind of leader am I? What are my strengths?
- Where do I spend my time? How purposeful am I?
- Where am I heading? How will we get there?
- What will working in my team feel like?