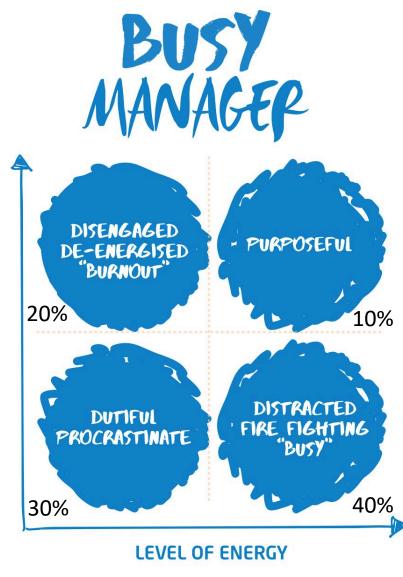

#### **Conscious Practice**

- Decide what you want to do differently. Set up experiments.
- Raise your awareness:
  - Which 'energy' do you use most?
  - How often you're in Leader / Manager / Operator mode
  - How much time you spend being 'purposeful
- As for feedback from 3-5 people (at least 1 from outside work)
  - What am I like at my best?
  - What's the impact on you?
  - What am I like when I'm not?
  - What's the impact on you?